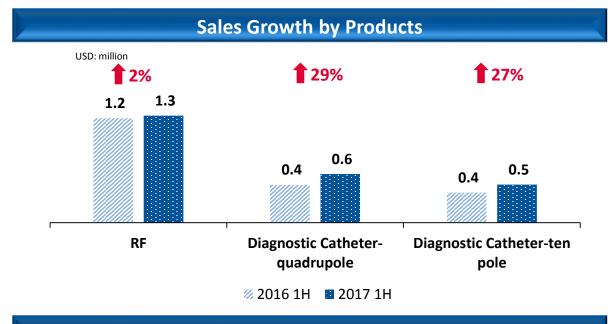

# 5. Electrophysiology Business

#### **Highlights**

- **Revenue**: 38% YOY↑, driven by rapid market development
  - □ Domestic revenue: **30%** YOY ↑ □ Overseas revenue: 72% YOY ↑
- FireMagic™ 3D Ablation Catheter, OptimAblate™ Irrigation Pump and PathBuilder™ Transseptal Guiding Introducer & Needle obtained CFDA approval
- Flashpoint™ Renal Artery RF Ablation Catheter granted CFDA Green-Path
- EP developed 43 hospitals in mainland China, and claimed its first order in South Korea in 1H2017
- EP quoted on the NEEQ will provide a good platform for financing and further development.