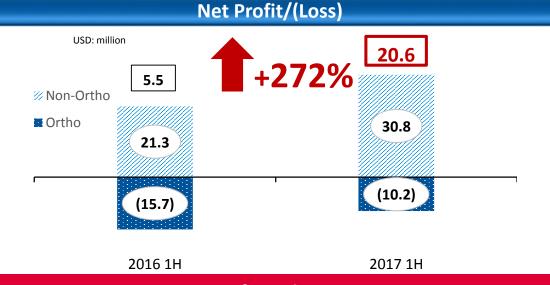

### **Business Highlights**

- Revenue: \$ 217M, 13% YOY↑
  - □ Fastest organic growth in 5 years
- Net profit: \$ 20.6M, 272% YOY↑
  - □ Tripling 1H 2016 net profit
  - Exceeding 2016 FY net profit
- Underpinned by robust revenue of key segments and core products
  - □ Cardio: 25% YOY ↑, among which Firehawk™ realized 130% YOY ↑ in both domestic and overseas markets
  - □ Ortho: 2.9% YOY个
  - □ Endo: 22% YOY↑; Neuro: 41% YOY↑; EP: 38% YOY↑
- Substantial progress in R&D and pipeline development
  - □ b products obtained CFDA Approval: Firefighter<sup>™</sup>, Castor<sup>™</sup>, Reewarm™, FireMagic™ 3D, OptimAblate™ and PathBuilder™.
  - **2** products granted Green-Path for CFDA approval: Minos™ and Flashpoint™
  - □ Outstanding results of Target AC clinical trial with 99.9% strut coverage rate; excellent results of Target I clinical trial with zero Def/Prob stent thrombosis at 5 years
- EP quoted on the NEEQ will provide a good platform for its financing and further development
- Endo engaged well-known strategic partners on March 10 with valuation of RMB 1.85 billion
- CardioFlow engaged well-known strategic partners on August 22 with valuation of RMB 2.1 billion. The 1st project at clinical trial stage well recognized by capital market

### **Gross Margin improved by 4 percentage points**

Net profit up by 272%

# **Appendix I - Consolidated Income Statement**

| (USD '000)                           | 2017 1H  | 2016 1H  | Flux % |
|--------------------------------------|----------|----------|--------|
| Revenue                              | 217,339  | 198,556  | 10%    |
| Cost of sales                        | (58,995) | (61,595) | -4%    |
| Gross profit                         | 158,344  | 136,961  | 16%    |
| Other revenue & net gain             | (2,522)  | 5,084    | -150%  |
| Research and development costs       | (25,708) | (24,161) | 6%     |
| Distribution costs                   | (63,707) | (62,038) | 3%     |
| Administrative expenses              | (31,264) | (31,681) | -1%    |
| Other operating costs                | (1,098)  | (1,728)  | -36%   |
| Operating Profit                     | 34,045   | 22,437   | 52%    |
| Finance costs                        | (7,004)  | (8,264)  | 15%    |
| Gain on disposal of subsidiaries     | 6,531    | , ,      |        |
| Share of losses of JV and associates | (5,811)  | (1,768)  |        |
| Profit/(loss) before taxation        | 27,761   | 12,405   | 124%   |
| Income tax                           | (7,147)  | (6,870)  | 4%     |
| Net profit/(loss)                    | 20,614   | 5,535    | 272%   |