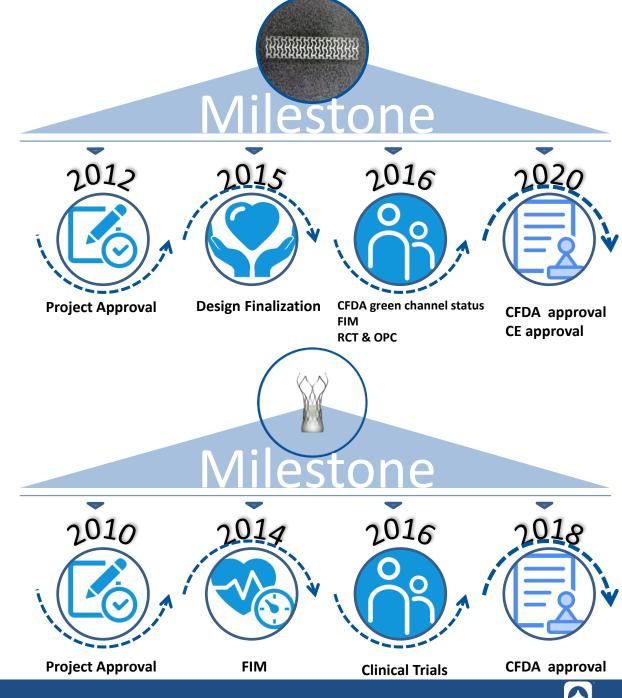

# 3. Endovascular Business

On track for CFDA Approval

registration for Aorfix ™

■ Initiated CFDA Green-Path application for Altura<sup>™</sup> & CFDA

Talos ™ New-generation Thoracic Stent-Graft

System