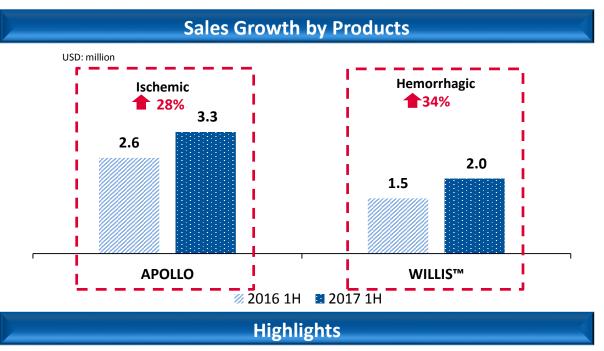

# 4. Neurovascular Business

- **Revenue**: 41% YOY↑, of which
  - □ APOLLO revenue 28% YOY ↑
  - WILLIS™ revenue 34% YOY ↑
- **Hospital coverage:** 
  - □ APPLLO covered 732 hospitals, 37% YOY ↑
  - WILLIS™ covered 305 hospitals, 89% YOY↑
- APOLLO in large size obtained CFDA approval which will further extend our leadership position in domestic neuro-intervention market