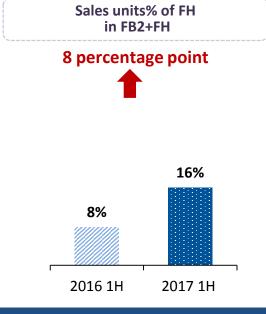

#### **Highlights**

- Revenue: 25% YOY ↑
- **Domestic Stent sales: 22%** YOY ↑, way above market average growth rate
  - □ Firehawk™: 130% YOY↑ □ Firebird2™: 4% YOY↑
- **Hospital Coverage:**.
  - □ Firehawk<sup>™</sup> covered 427 hospitals, 70% YOY↑
  - □ Firebird2™ covered 1307 hospitals, 9% YOY↑
- Sales mix:
  - Revenue% of Firehawk<sup>™</sup> in DES is 27%, up 13 percentage point YOY
  - □ Sales units% of Firehawk™ in DES is 16%, up 8 percentage point YOY
- "Fei Yan" Project: penetrated 64 hospitals in 21 provinces
- **Clinical:** 
  - □ Firefighter™ PTCA Dilatation Balloon Catheter obtained CFDA approval
  - 5 years result of Target I clinical trial shows the five-year thrombosis rate of Firehawk™ is zero
- **Pipeline:**