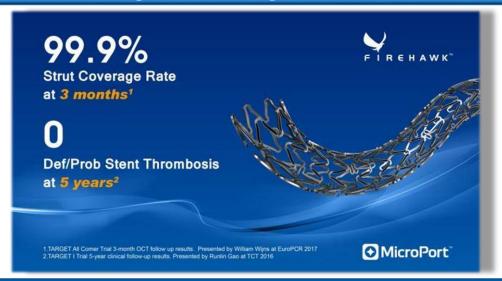

### **Business Highlights**

- Revenue: \$ 217M, 13% YOY↑
  - □ Fastest organic growth in 5 years
- Net profit: \$ 20.6M, 272% YOY↑
  - □ Tripling 1H 2016 net profit
  - Exceeding 2016 FY net profit
- Underpinned by robust revenue of key segments and core products
  - □ Cardio: 25% YOY ↑, among which Firehawk™ realized 130% YOY ↑ in both domestic and overseas markets
  - □ Ortho: 2.9% YOY个
  - □ Endo: 22% YOY↑; Neuro: 41% YOY↑; EP: 38% YOY↑
- Substantial progress in R&D and pipeline development
  - □ b products obtained CFDA Approval: Firefighter<sup>™</sup>, Castor<sup>™</sup>, Reewarm™, FireMagic™ 3D, OptimAblate™ and PathBuilder™.
  - **2** products granted Green-Path for CFDA approval: Minos™ and Flashpoint™
  - □ Outstanding results of Target AC clinical trial with 99.9% strut coverage rate; excellent results of Target I clinical trial with zero Def/Prob stent thrombosis at 5 years
- EP quoted on the NEEQ will provide a good platform for its financing and further development
- Endo engaged well-known strategic partners on March 10 with valuation of RMB 1.85 billion
- CardioFlow engaged well-known strategic partners on August 22 with valuation of RMB 2.1 billion. The 1st project at clinical trial stage well recognized by capital market

#### **Highlights**

- Revenue: 25% YOY ↑
- **Domestic Stent sales: 22%** YOY ↑, way above market average growth rate
  - □ Firehawk™: 130% YOY↑ □ Firebird2™: 4% YOY↑
- **Hospital Coverage:**.
  - □ Firehawk<sup>™</sup> covered 427 hospitals, 70% YOY↑
  - □ Firebird2™ covered 1307 hospitals, 9% YOY↑
- Sales mix:
  - Revenue% of Firehawk<sup>™</sup> in DES is 27%, up 13 percentage point YOY
  - □ Sales units% of Firehawk™ in DES is 16%, up 8 percentage point YOY
- "Fei Yan" Project: penetrated 64 hospitals in 21 provinces
- **Clinical:** 
  - □ Firefighter™ PTCA Dilatation Balloon Catheter obtained CFDA approval
  - 5 years result of Target I clinical trial shows the five-year thrombosis rate of Firehawk™ is zero
- **Pipeline:**