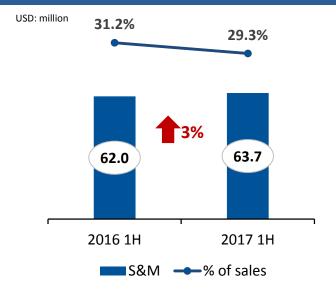

## **Sales and Marketing Expenses**

- Percentage of sales ↓ 1.9 percentage points
- Increased by 1.7M
  - · Increase in sales bonus;
  - · Increase in admission fees and other expenses for broader participation of industry conferences and events.