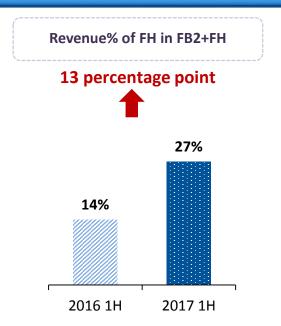

#### **Highlights**

- Revenue: 25% YOY ↑
- **Domestic Stent sales: 22%** YOY ↑, way above market average growth rate
  - □ Firehawk™: 130% YOY↑ □ Firebird2™: 4% YOY↑
- **Hospital Coverage:**.
  - □ Firehawk<sup>™</sup> covered 427 hospitals, 70% YOY↑
  - □ Firebird2™ covered 1307 hospitals, 9% YOY↑
- Sales mix:
  - Revenue% of Firehawk<sup>™</sup> in DES is 27%, up 13 percentage point YOY
  - □ Sales units% of Firehawk™ in DES is 16%, up 8 percentage point YOY
- "Fei Yan" Project: penetrated 64 hospitals in 21 provinces
- **Clinical:** 
  - □ Firefighter™ PTCA Dilatation Balloon Catheter obtained CFDA approval
  - 5 years result of Target I clinical trial shows the five-year thrombosis rate of Firehawk™ is zero
- **Pipeline:**