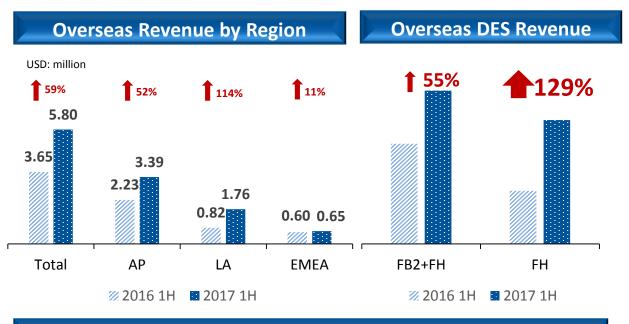

## **Highlights**

- Overseas DES revenue: **55%** YOY ↑, of which Firehawk<sup>™</sup> **129%** YOY ↑
- Firehawk<sup>™</sup> currently sold in **30** countries, and obtained regulatory approvals in Mexico, South Korea and Aruba in 1H 2017
- 3-month OCT follow up data of **Target AC clinical trial**:
  - The mean neointimal thickness was 75.5μm
  - Percentage of malapposed and uncovered struts is 0.0%
- Indian branch which was set up in mid 2016, the 1st overseas branch with comprehensive product portfolio and marked a further solid step for our globalization