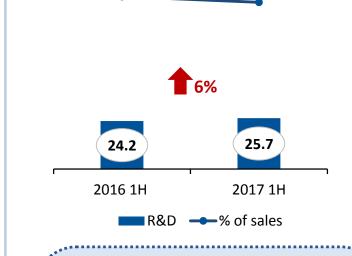

## **Research and Develop. Expenses**

11.8%

USD: million

12.2%

- Percentage of sales ↓ 0.4 percentage points
- increased by 1.5M
  - Increased investment in the on-going R&D projects and the newly kicked off R&D projects