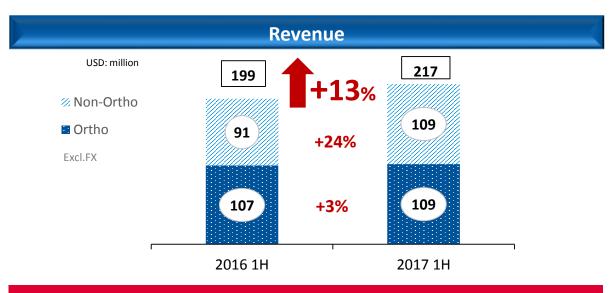

#### Group revenue up 13% excl. FX, 10% as reported

Percentage of sales improved by 3 percentage points