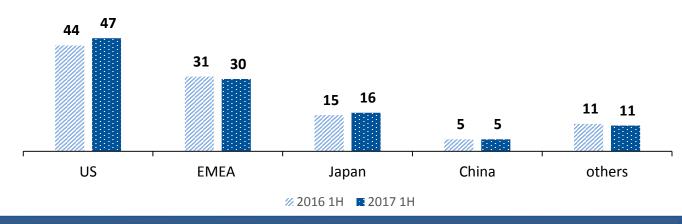

## **Ortho Revenue by Geographic Areas**

USD: million

#### ■ Non-China Ortho

- Revenue: 104m, 3.3% YOY ↑, driven by
- Expanded sales coverage
- Increased focus on training and medical education
- Launch of targeted products across international markets
- GP%: improved from 59% to 65%, mainly due to
- Reduced unit product cost by more focus on manufacturing efficiencies, reduction of waste, improved sourcing
- Profitability-geared sales strategy: more profit-driven product mix and geographic mix