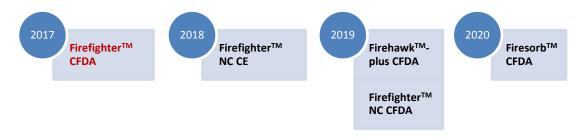

# 2. Cardiovascular Business

Firesorb<sup>™</sup>-Bioresorbable Rapamycin Target Eluting Coronary Stent System

- Firesorb™ is expected to obtain CFDA approval in 2020
- 1 year clinical results of **Future I** demonstrated its feasibility, safety and efficacy
- Future II was launched in March 2017, and completed its first implantation in July 31 2017
- Future III Clinical Trial is expected to be launched in 4Q 2017