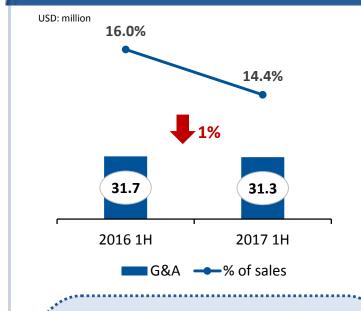

## **Administrative Expenses**

- Percentage of sales ↓ 1.6 percentage points
- Decreased by 0.4M