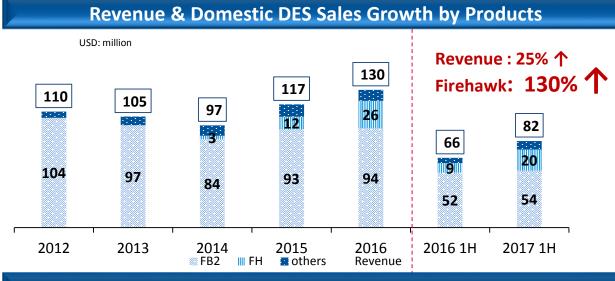

#### **Performance of DES in Domestic Market**

#### **Highlights**

- Revenue: 25% YOY ↑
- **Domestic Stent sales: 22%** YOY ↑, way above market average growth rate
  - □ Firehawk™: 130% YOY↑ □ Firebird2™: 4% YOY↑
- **Hospital Coverage:**.
  - □ Firehawk<sup>™</sup> covered 427 hospitals, 70% YOY↑
  - □ Firebird2™ covered 1307 hospitals, 9% YOY↑
- Sales mix:
  - Revenue% of Firehawk<sup>™</sup> in DES is 27%, up 13 percentage point YOY
  - □ Sales units% of Firehawk™ in DES is 16%, up 8 percentage point YOY
- "Fei Yan" Project: penetrated 64 hospitals in 21 provinces
- **Clinical:** 
  - □ Firefighter™ PTCA Dilatation Balloon Catheter obtained CFDA approval
  - 5 years result of Target I clinical trial shows the five-year thrombosis rate of Firehawk™ is zero
- **Pipeline:**