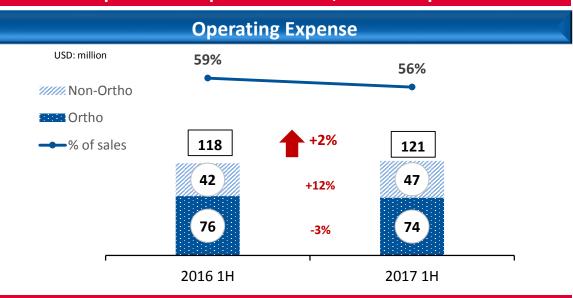

## **Sales and Marketing Expenses**

- Percentage of sales ↓ 1.9 percentage points
- Increased by 1.7M
  - · Increase in sales bonus;
  - · Increase in admission fees and other expenses for broader participation of industry conferences and events.

## **Administrative Expenses**

- Percentage of sales ↓ 1.6 percentage points
- Decreased by 0.4M

## **Research and Develop. Expenses**

11.8%

USD: million

12.2%

- Percentage of sales ↓ 0.4 percentage points
- increased by 1.5M
  - Increased investment in the on-going R&D projects and the newly kicked off R&D projects