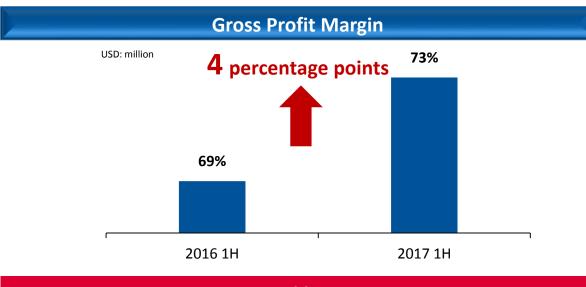

- □ Outstanding results of Target AC clinical trial with 99.9% strut coverage rate; excellent results of Target I clinical trial with zero Def/Prob stent thrombosis at 5 years
- EP quoted on the NEEQ will provide a good platform for its financing and further development
- Endo engaged well-known strategic partners on March 10 with valuation of RMB 1.85 billion
- CardioFlow engaged well-known strategic partners on August 22 with valuation of RMB 2.1 billion. The 1st project at clinical trial stage well recognized by capital market





1. Interim Results Highlights 2. Financial Review 3. Business Review 4. Appendix • Financial Statements

# **Consolidated Financial Performance**



#### Group revenue up 13% excl. FX, 10% as reported



Percentage of sales improved by 3 percentage points



### **Gross Margin improved by 4 percentage points**



Net profit up by 272%



# **Operating Expenses**

## **Sales and Marketing Expenses**



- Percentage of sales ↓ 1.9 percentage points
- Increased by 1.7M
  - · Increase in sales bonus;
  - · Increase in admission fees and other expenses for broader participation of industry conferences and events.

## **Administrative Expenses**



- Percentage of sales ↓ 1.6 percentage points
- Decreased by 0.4M

## **Research and Develop. Expenses**

11.8%



USD: million

12.2%

- Percentage of sales ↓ 0.4 percentage points
- increased by 1.5M
  - Increased investment in the on-going R&D projects and the newly kicked off R&D projects



# **Cashflow Summary**









1. Interim Results Highlights 2. Financial Review 3. Business Review 4. Appen