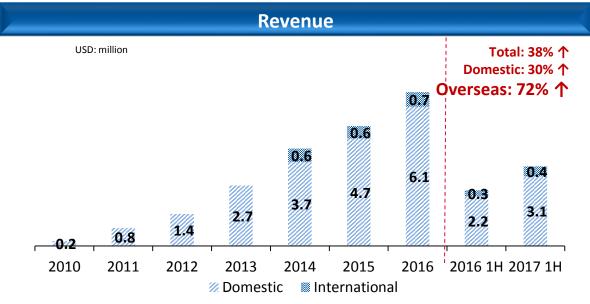

#### **Highlights**

- **Revenue**: 38% YOY↑, driven by rapid market development
  - □ Domestic revenue: **30%** YOY ↑ □ Overseas revenue: 72% YOY ↑
- FireMagic™ 3D Ablation Catheter, OptimAblate™ Irrigation Pump and PathBuilder™ Transseptal Guiding Introducer & Needle obtained CFDA approval
- Flashpoint™ Renal Artery RF Ablation Catheter granted CFDA Green-Path
- EP developed 43 hospitals in mainland China, and claimed its first order in South Korea in 1H2017
- EP quoted on the NEEQ will provide a good platform for financing and further development.