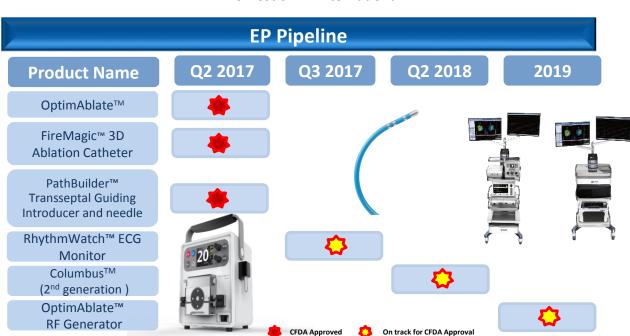

#### **Highlights**

- **Revenue**: 38% YOY↑, driven by rapid market development
  - □ Domestic revenue: **30%** YOY ↑ □ Overseas revenue: 72% YOY ↑
- FireMagic™ 3D Ablation Catheter, OptimAblate™ Irrigation Pump and PathBuilder™ Transseptal Guiding Introducer & Needle obtained CFDA approval
- Flashpoint™ Renal Artery RF Ablation Catheter granted CFDA Green-Path
- EP developed 43 hospitals in mainland China, and claimed its first order in South Korea in 1H2017
- EP quoted on the NEEQ will provide a good platform for financing and further development.