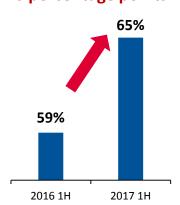

#### ■ Non-China Ortho

- Revenue: 104m, 3.3% YOY ↑, driven by
- Expanded sales coverage
- Increased focus on training and medical education
- Launch of targeted products across international markets
- GP%: improved from 59% to 65%, mainly due to
- Reduced unit product cost by more focus on manufacturing efficiencies, reduction of waste, improved sourcing
- Profitability-geared sales strategy: more profit-driven product mix and geographic mix