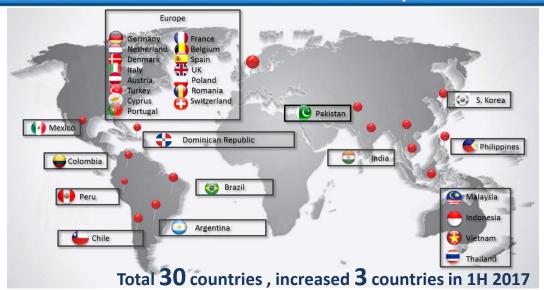

## **Highlights**

- Overseas DES revenue: **55%** YOY ↑, of which Firehawk<sup>™</sup> **129%** YOY ↑
- Firehawk<sup>™</sup> currently sold in **30** countries, and obtained regulatory approvals in Mexico, South Korea and Aruba in 1H 2017
- 3-month OCT follow up data of **Target AC clinical trial**:
  - The mean neointimal thickness was 75.5μm
  - Percentage of malapposed and uncovered struts is 0.0%
- Indian branch which was set up in mid 2016, the 1st overseas branch with comprehensive product portfolio and marked a further solid step for our globalization