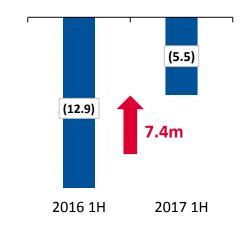

# 1. Orthopedics Business

**Gross Profit Margin** (Non-China Ortho) USD: million

**Net Loss** (Non-China Ortho)

USD: million

#### ■ Non-China Ortho

- Revenue: 104m, 3.3% YOY ↑, driven by
- Expanded sales coverage
- Increased focus on training and medical education
- Launch of targeted products across international markets
- GP%: improved from 59% to 65%, mainly due to
- Reduced unit product cost by more focus on manufacturing efficiencies, reduction of waste, improved sourcing
- Profitability-geared sales strategy: more profit-driven product mix and geographic mix