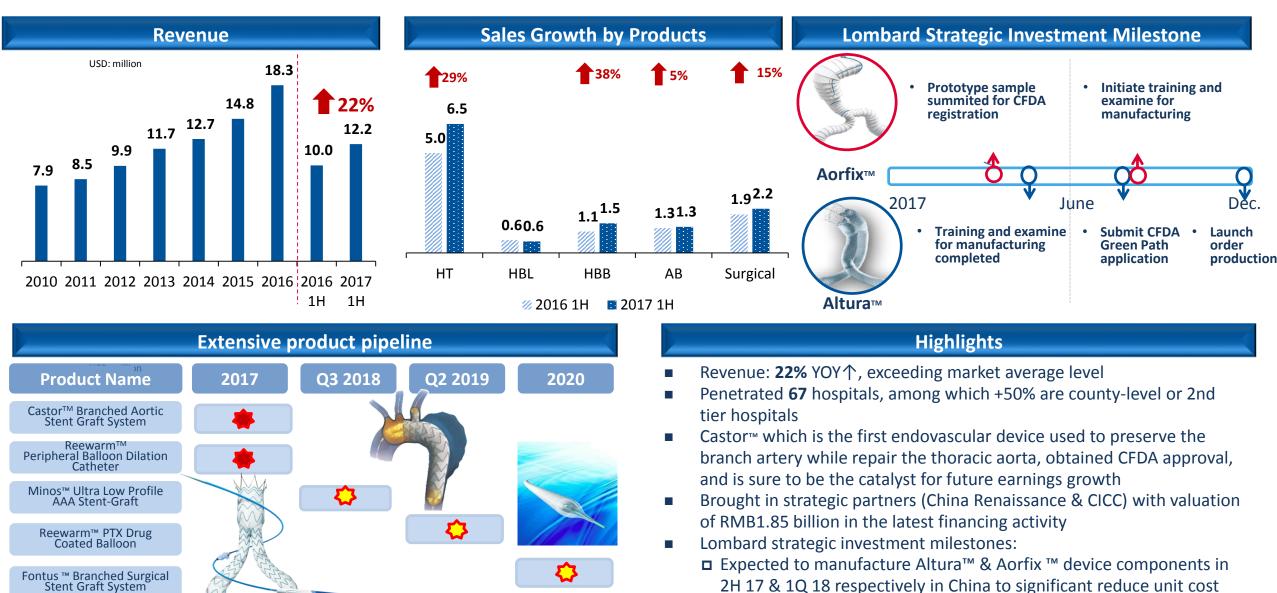

# 3. Endovascular Business

On track for CFDA Approval

registration for Aorfix ™

■ Initiated CFDA Green-Path application for Altura<sup>™</sup> & CFDA

Talos ™ New-generation Thoracic Stent-Graft

System