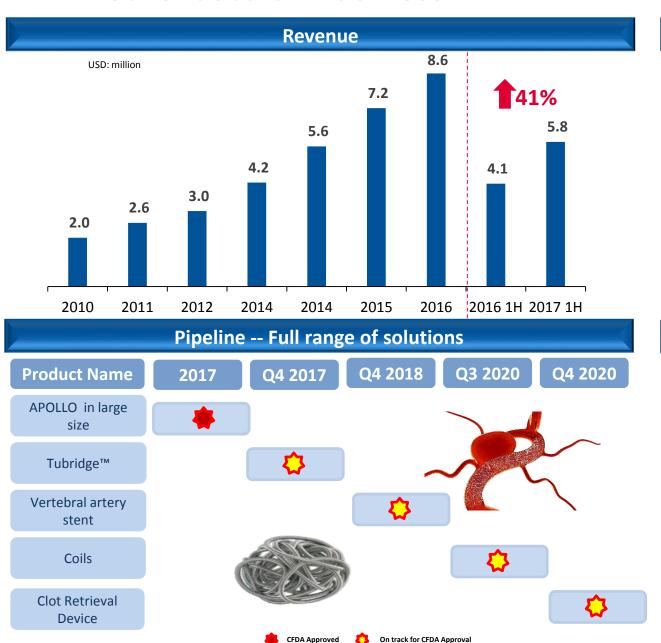

# 4. Neurovascular Business

- **Revenue**: 41% YOY↑, of which
  - □ APOLLO revenue 28% YOY ↑
  - WILLIS™ revenue 34% YOY ↑
- **Hospital coverage:** 
  - □ APPLLO covered 732 hospitals, 37% YOY ↑
  - WILLIS™ covered 305 hospitals, 89% YOY↑
- APOLLO in large size obtained CFDA approval which will further extend our leadership position in domestic neuro-intervention market