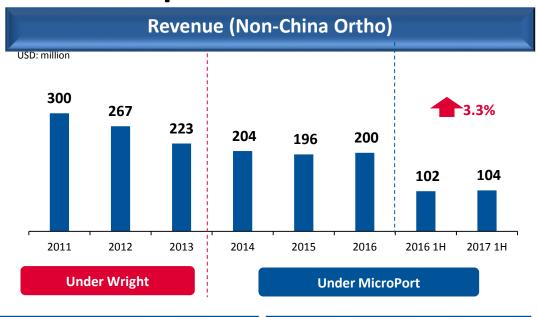

# 1. Orthopedics Business

**Gross Profit Margin** (Non-China Ortho) USD: million

**Net Loss** (Non-China Ortho)

USD: million

#### ■ Non-China Ortho

- Revenue: 104m, 3.3% YOY ↑, driven by
- Expanded sales coverage
- Increased focus on training and medical education
- Launch of targeted products across international markets
- GP%: improved from 59% to 65%, mainly due to
- Reduced unit product cost by more focus on manufacturing efficiencies, reduction of waste, improved sourcing
- Profitability-geared sales strategy: more profit-driven product mix and geographic mix